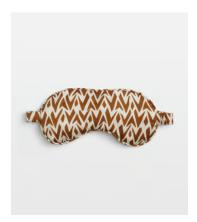

## Berega Silk Eye Mask, Rust

\$60 \$35 Regular price

\$51 \$28 Member price

Our Berega print features a geometric design that references the rich tones of Soho House Rome. Here, it's worked into an eye mask crafted from pure silk, which is known to have anti-ageing benefits for the skin while you sleep. It retains natural moisture, leaving the skin and delicate eye area soft and hydrated.