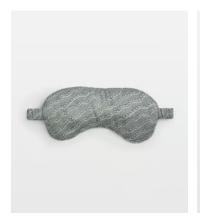

## Percy Silk Eye Mask, Sage

\$60 \$30 Regular price

\$51 \$24 Member price

Our Percy eye mask is crafted from pure silk, which is known to have anti-ageing benefits for the skin while you sleep. It retains natural moisture, leaving the skin and delicate eye area soft and hydrated. Pair with our Percy pyjamas and robe to make the ultimate gift for someone special.