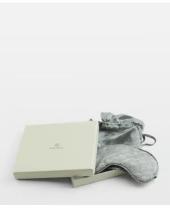

## Percy Silk Eye Mask, Sage

\$60 \$30 Regular price

\$51 \$24 Member price

Our Percy eye mask is crafted from pure silk, which is known to have anti-ageing benefits for the skin while you sleep. It retains natural moisture, leaving the skin and delicate eye area soft and hydrated. Pair with our Percy pyjamas and robe to make the ultimate gift for someone special.