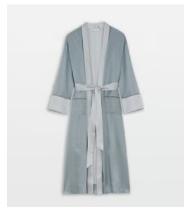

## Percy Sage Silk Robe

\$345 \$170 Regular price \$293 \$136 Member price

Our Percy robe is crafted from 100% silk and made up of two bespoke prints, designed by our in-house team. Characterised by a contrasting collar and cuffs, the pure silk robe has a slouchy, oversized fit, pockets, piped detail, and a silk-tie waist. Pair with the matching eye mask and pyjamas to make the ultimate gift for someone special.