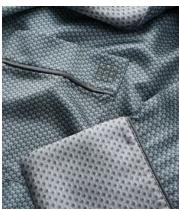

## Percy Sage Silk Robe

\$345 \$170 Regular price \$293 \$136 Member price

Our Percy robe is crafted from 100% silk and made up of two bespoke prints, designed by our in-house team. Characterised by a contrasting collar and cuffs, the pure silk robe has a slouchy, oversized fit, pockets, piped detail, and a silk-tie waist. Pair with the matching eye mask and pyjamas to make the ultimate gift for someone special.

## **Details**

Material: 100% Silk

Care Instructions: Cool hand wash, wash and dry with similiar colours,

reshape whilst damp