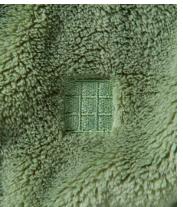

# House Robe, Sage

\$109 Regular price \$93 Member price

A staple in our bedrooms and Cowshed spas, the House robe is great for unwinding post-shower. Made from 100% recycled polyester with an embroidered Soho House logo on the chest, the robe has a fluffy, soft texture and is designed with a hood for extra comfort. Gift it to a friend, or keep it for yourself for cosy, everyday lounging.