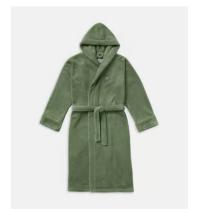

# House Robe, Sage

\$109 Regular price \$93 Member price

A staple in our bedrooms and Cowshed spas, the House robe is great for unwinding post-shower. Made from 100% recycled polyester with an embroidered Soho House logo on the chest, the robe has a fluffy, soft texture and is designed with a hood for extra comfort. Gift it to a friend, or keep it for yourself for cosy, everyday lounging.

#### **Details**

Material: 100% Polyester

Total length: 128cm

Chest: 146 cm Sleeve: 61cm Shoulder: 19cm

Care Instructions: Wash with similar colours, 60 degrees