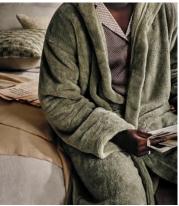

# House Robe, Sage

\$109 Regular price \$93 Member price

A staple in our bedrooms and Cowshed spas, the House robe is great for unwinding post-shower. Made from 100% recycled polyester with an embroidered Soho House logo on the chest, the robe has a fluffy, soft texture and is designed with a hood for extra comfort. Gift it to a friend, or keep it for yourself for cosy, everyday lounging.