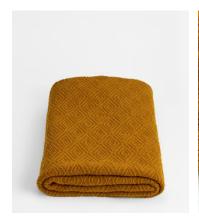

# Vincent Throw, Rust

\$280 \$140 Regular price \$238 \$112 Member price

Knitted in Portugal, this wool-blend throw has a subtle diamond pattern woven into it for a classic design finish. Referencing the tones and textiles seen throughout Soho Farmhouse, use this versatile throw to cosy up on the sofa, and bring instant warmth and colour to any room.