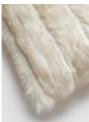

# Kuma Faux Fur Cushion Natural

£100 Regular

£85 Membership

### Product details

Referencing the tones and textiles seen throughout Soho Farmhouse, our faux-fur Kuma cushion has a thick texture and a soft hand feel, with a subtle ribbed exterior. Place it on a cosy armchair to add texture and warmth, and pair with other natural variations in the range.