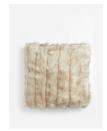

# Kuma Faux Fur Cushion Natural

£100 Regular

£85 Membership

### Product details

Referencing the tones and textiles seen throughout Soho Farmhouse, our faux-fur Kuma cushion has a thick texture and a soft hand feel, with a subtle ribbed exterior. Place it on a cosy armchair to add texture and warmth, and pair with other natural variations in the range.