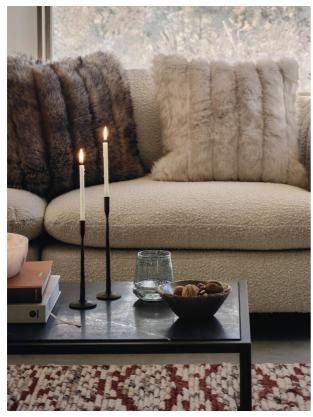

# Kuma Faux Fur Cushion Natural

£100 Regular

£85 Membership

### Product details

Referencing the tones and textiles seen throughout Soho Farmhouse, our faux-fur Kuma cushion has a thick texture and a soft hand feel, with a subtle ribbed exterior. Place it on a cosy armchair to add texture and warmth, and pair with other natural variations in the range.