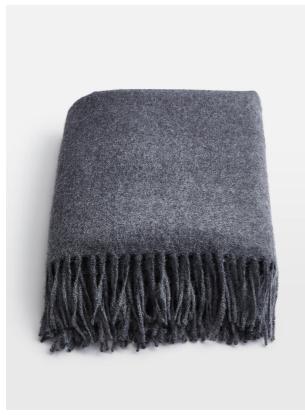

# Maria Alpaca Throw, Grey, Us

£115 Regular

£92 Membership

## Product details

The Maria throw is made from 100% alpaca wool for premium softness. It has subtle fringing at the edges and references the textile pieces at our country houses, Babington House and Soho Farmhouse. Place it on a sofa or armchair, ready to hunker down at home.