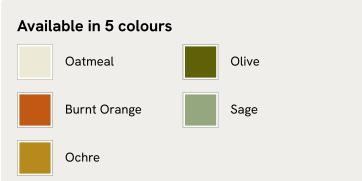

## SOHO HOME









## Maria Alpaca Throw, Burnt Orange, US

\$395 Regular price \$336 Member price

The Maria throw is made from 100% alpaca wool for premium softness. It has subtle fringing at the edges and references the textile pieces at our country houses, Babington House and Soho Farmhouse. Place it on a sofa or armchair, ready to hunker down at home.

## **Dimensions**

Dimensions: H172 x W130 x D1cm / H67.7 x W51.2 x D0.4"

Weight: 1kg / 2.2lbs

Packaged dimensions: H35 x W34 x D6cm / H13.8 x W13.4 x D2.4"

Packaged weight: 1kg / 2.2lbs

## **Details**

Composition: 100% Baby Alpaca

Construction: Woven

Fabric: Wool Handmade: Yes

Pile: Wool

Care instructions: Dry clean only