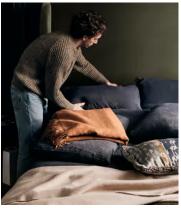

## Maria Alpaca Throw, Burnt Orange, US

\$395 Regular price \$336 Member price

The Maria throw is made from 100% alpaca wool for premium softness. It has subtle fringing at the edges and references the textile pieces at our country houses, Babington House and Soho Farmhouse. Place it on a sofa or armchair, ready to hunker down at home.