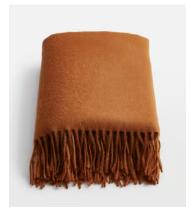

## Maria Alpaca Throw, Burnt Orange, US

\$395 Regular price \$336 Member price

The Maria throw is made from 100% alpaca wool for premium softness. It has subtle fringing at the edges and references the textile pieces at our country houses, Babington House and Soho Farmhouse. Place it on a sofa or armchair, ready to hunker down at home.