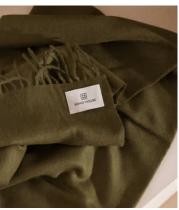

# Maria Alpaca Throw, Olive, US

\$395 Regular price \$336 Member price

The Maria throw is made from 100% alpaca wool for premium softness. It has subtle fringing at the edges and references the textile pieces at our country houses, Babington House and Soho Farmhouse. Place it on a sofa or armchair, ready to hunker down at home.