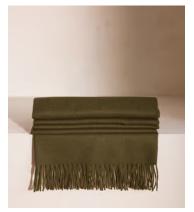

# Maria Alpaca Throw, Olive, US

\$395 Regular price \$336 Member price

The Maria throw is made from 100% alpaca wool for premium softness. It has subtle fringing at the edges and references the textile pieces at our country houses, Babington House and Soho Farmhouse. Place it on a sofa or armchair, ready to hunker down at home.