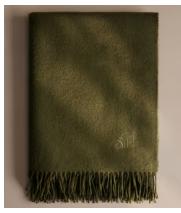

# Maria Alpaca Throw, Olive, US

\$395 Regular price \$336 Member price

The Maria throw is made from 100% alpaca wool for premium softness. It has subtle fringing at the edges and references the textile pieces at our country houses, Babington House and Soho Farmhouse. Place it on a sofa or armchair, ready to hunker down at home.