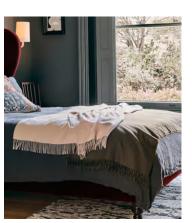

# Maria Alpaca Throw, Oatmeal, US

\$375 Regular price \$319 Member price

The Maria throw is made from 100% alpaca wool for premium softness. It has subtle fringing at the edges and references the textile pieces at our country houses, Babington House and Soho Farmhouse. Place it on a sofa or armchair, ready to hunker down at home.