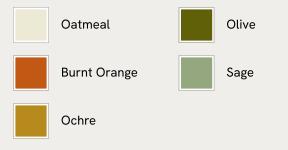

# SOHO HOME





# Maria Alpaca Throw, Oatmeal, US

\$375 Regular price \$319 Member price

The Maria throw is made from 100% alpaca wool for premium softness. It has subtle fringing at the edges and references the textile pieces at our country houses, Babington House and Soho Farmhouse. Place it on a sofa or armchair, ready to hunker down at home.

## Dimensions

Dimensions: H172 x W130 x D1cm / H67.7 x W51.2 x D0.4" Weight: 1kg / 2.2lbs Packaged dimensions: H35 x W34 x D6cm / H13.8 x W13.4 x D2.4" Packaged weight: 1kg / 2.2lbs

### Details

Composition: 100% Baby Alpaca Construction: Woven Fabric: Wool Handmade: Yes Pile: Wool Care instructions: Dry clean only



#### Available in 5 colours