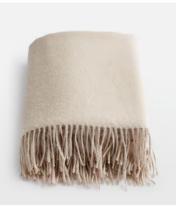

# Maria Alpaca Throw, Oatmeal, US

\$375 Regular price \$319 Member price

The Maria throw is made from 100% alpaca wool for premium softness. It has subtle fringing at the edges and references the textile pieces at our country houses, Babington House and Soho Farmhouse. Place it on a sofa or armchair, ready to hunker down at home.