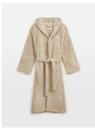

# House Robe, Cream

\$120 Regular

\$102 Membership

## Product details

A staple in House bedrooms and Cowshed spas, our House robe is great for unwinding post-shower. Crafted from 100% recycled polyester with an embroidered Soho House logo on the chest, the robe has a fluffy, soft texture and is designed with a hood for extra comfort. Gift it to a friend, or keep it for yourself for cosy, everyday lounging.

#### Details

Material: 100% recycled spun polyester

Total length: 128cm Chest: 146 cm Sleeve: 61cm Shoulder: 19cm

Care Instructions: Machine wash at 60 degrees, do

not bleach, tumble dry low, iron on a warm