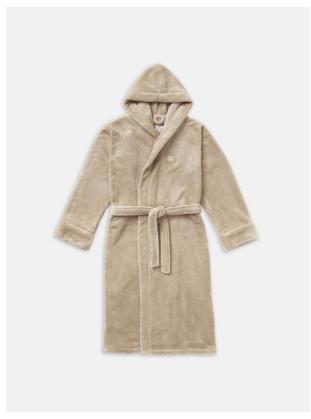

# House Robe, Cream

\$120 Regular

\$102 Membership

## Product details

A staple in House bedrooms and Cowshed spas, our House robe is great for unwinding post-shower. Crafted from 100% recycled polyester with an embroidered Soho House logo on the chest, the robe has a fluffy, soft texture and is designed with a hood for extra comfort. Gift it to a friend, or keep it for yourself for cosy, everyday lounging.

#### Details

Material: 100% recycled spun polyester

Total length: 128cm Chest: 146 cm Sleeve: 61cm Shoulder: 19cm

Care Instructions: Machine wash at 60 degrees, do

not bleach, tumble dry low, iron on a warm