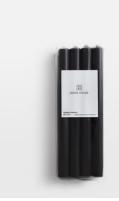

## Navy Dinner Candles, Set of Eight

\$30 Regular price\$26 Member price

As seen throughout our Houses, these tapered dinner candles are made in England from a mineral wax that is drip-free and creates a soft light, with minimal smoke. We suggest pairing the coloured dinner candles with our coordinating Ardmore candleholders.

## Dimensions

Dimensions: H26 x W9 x D5cm / H10.2 x W3.5 x D2" Weight: 1kg / 2.2lbs Packaged weight: 1kg / 2.2lbs

## Details

Material: Hard wax

Burn time: 12 hours

**Care Instructions:** Never leave a candle burning unattended. Burn well out of reach of children and pets. Remove all packaging. Make sure the candle is burnt on a suitable surface away from draughts and sources of heat.