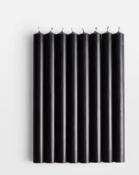

## Navy Dinner Candles, Set of Eight

\$30 Regular price\$26 Member price

As seen throughout our Houses, these tapered dinner candles are made in England from a mineral wax that is drip-free and creates a soft light, with minimal smoke. We suggest pairing the coloured dinner candles with our coordinating Ardmore candleholders.

## Dimensions

Dimensions: H26 x W9 x D5cm / H10.2 x W3.5 x D2" Weight: 1kg / 2.2lbs Packaged weight: 1kg / 2.2lbs

## Details

Material: Hard wax

Burn time: 12 hours

**Care Instructions:** Never leave a candle burning unattended. Burn well out of reach of children and pets. Remove all packaging. Make sure the candle is burnt on a suitable surface away from draughts and sources of heat.