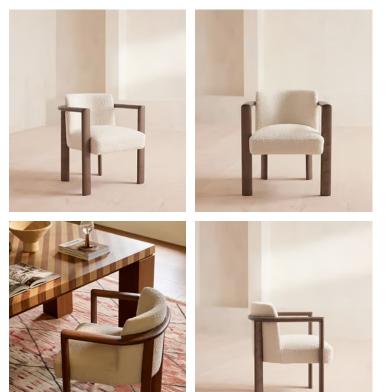

## Aria Dining Chair, Boucle, Cream, US

\$1,195 Regular price \$1,016 Member price

Italian craftsmanship and comfort combine with the sophisticated Aria dining chair, where a curved solid ash frame is complemented by cosy boucle upholstery. Finger joint detail and an aged mid-tone stain give this piece a lived-in feel, while taking its design cues from Soho House Rome. Ideal for those who prefer more laid-back dining and hosting.

## Dimensions

Dimensions: H75 x W62 x D59cm / H30 x W24 x D23" Weight: 9.3kg / 20.5lbs Packaged dimensions: H78 x W69 x D69cm / H30.7 x W27.2 x D27.2" Packaged weight: 13kg / 28.7lbs

## Details

Arm height: 25.6" Assembled size: H30 x W24 x D23" Assembly required: No Composition: Frame: Ash. Fabric: 80% Polyester, 10% Arylic, 10% Cotton. Fabric: Boucle Feet: Ash Filling: Foam Frame: Ash Removable cushions: No Removable legs: No Seat depth: 19.3" Seat height: 18.5"