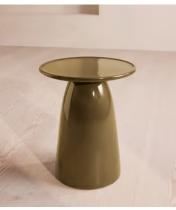

# Rina Concrete Side Table, Olive

\$450 Regular price \$383 Member price

Crafted from glazed cast concrete, the Rina side table is a great option for both indoor and outdoor spaces. We love its oversized dome base and glossy exterior. Pair with the Rina coffee table for a coordinated approach to home styling.

## **Dimensions**

**Dimensions:** H55 x W45 x D45cm / H22 x W18 x D18"

**Weight:** 20.5kg / 45.2lbs

Packaged dimensions: H57 x W56 x D56cm / H22.4 x W22 x D22"

Packaged weight: 26kg / 57.3lbs