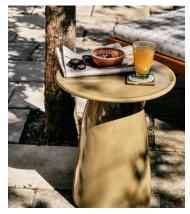

# Rina Concrete Side Table, Olive

\$450 Regular price \$383 Member price

Crafted from glazed cast concrete, the Rina side table is a great option for both indoor and outdoor spaces. We love its oversized dome base and glossy exterior. Pair with the Rina coffee table for a coordinated approach to home styling.