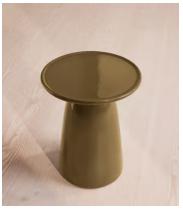

# Rina Concrete Side Table, Olive

\$450 Regular price \$383 Member price

Crafted from glazed cast concrete, the Rina side table is a great option for both indoor and outdoor spaces. We love its oversized dome base and glossy exterior. Pair with the Rina coffee table for a coordinated approach to home styling.

## **Dimensions**

**Dimensions:** H55 x W45 x D45cm / H22 x W18 x D18"

**Weight:** 20.5kg / 45.2lbs

Packaged dimensions: H57 x W56 x D56cm / H22.4 x W22 x D22"

Packaged weight: 26kg / 57.3lbs