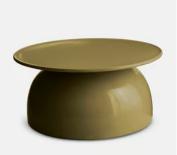

# Rina Outdoor Concrete Coffee Table, Olive

\$650 \$325 Regular price \$553 \$260 Member price

Crafted from glazed cast concrete, the Rina occasional coffee table is a great option for both indoor and outdoor spaces. We love its oversized dome base and glossy exterior. Pair with the Rina side table for a coordinated approach to home styling.