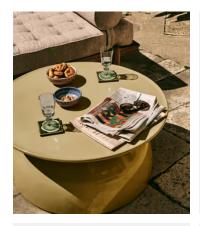

# Rina Outdoor Concrete Coffee Table, Olive

\$650 \$325 Regular price \$553 \$260 Member price

Crafted from glazed cast concrete, the Rina occasional coffee table is a great option for both indoor and outdoor spaces. We love its oversized dome base and glossy exterior. Pair with the Rina side table for a coordinated approach to home styling.