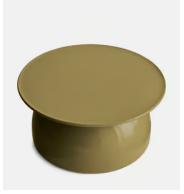

# Rina Outdoor Concrete Coffee Table, Olive

\$650 \$325 Regular price \$553 \$260 Member price

Crafted from glazed cast concrete, the Rina occasional coffee table is a great option for both indoor and outdoor spaces. We love its oversized dome base and glossy exterior. Pair with the Rina side table for a coordinated approach to home styling.