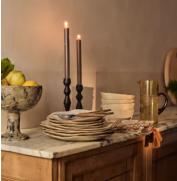

# Gigi Forged Metal Large Candleholder, Set of Two

| <del>\$120</del> | \$80 | Regular price |
|------------------|------|---------------|
| <del>\$102</del> | \$64 | Member price  |

Forged in cast iron, our Gigi candleholders are inspired by the natural tones and textures seen throughout Soho House Barcelona. Designed to bring an old-world feel to dinner settings, they can be displayed alone, or paired with our Jenton candleholders for a relaxed approach to table arranging.