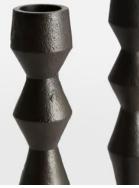

# Gigi Forged Metal Large Candleholder, Set of Two

| <del>\$120</del> | \$80 | Regular price |
|------------------|------|---------------|
| <del>\$102</del> | \$64 | Member price  |

Forged in cast iron, our Gigi candleholders are inspired by the natural tones and textures seen throughout Soho House Barcelona. Designed to bring an old-world feel to dinner settings, they can be displayed alone, or paired with our Jenton candleholders for a relaxed approach to table arranging.

#### Material: Cast Iron

**Care Instructions:**Place the candle holder on a firm flat heat resistant surface ensuring it stands steady. Ensure a secure fit within the holder in an upright position before lighting. Snuff out the flame at least 2 cm from the base before it reaches the holder. Clean with a dry cloth.