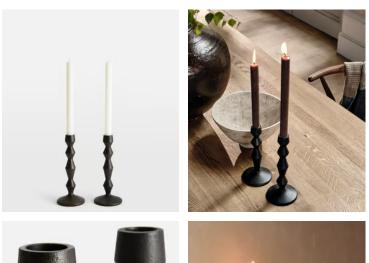

# Gigi Forged Metal Large Candleholder, Set of Two

| <del>\$120</del> | \$80 | Regular price |
|------------------|------|---------------|
| <del>\$102</del> | \$64 | Member price  |

Forged in cast iron, our Gigi candleholders are inspired by the natural tones and textures seen throughout Soho House Barcelona. Designed to bring an old-world feel to dinner settings, they can be displayed alone, or paired with our Jenton candleholders for a relaxed approach to table arranging.

### Dimensions

Dimensions: H23 x W9 x D9cm / H9 x W3.5 x D3.5" Weight: 1kg / 2.2lbs Packaged weight: 1kg / 2.2lbs