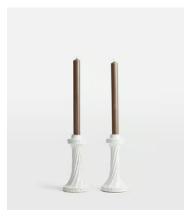

# Hillcrest Candleholders, Small, Set of Two

\$170 \$100 Regular price \$145 \$80 Member price

Handcrafted in Italy, the Hillcrest candleholders are formed into an organic silhouette that nods to the rustic interiors of Soho Farmhouse. Both are finished with a decorative dot motif and a hand-applied glaze that makes each piece unique. Combine with items from our Hillcrest range to create a coordinated table setting.

## **Details**

Material: Italian Stoneware

**Care Instructions:** Place the candle holder on a firm flat heat resistant surface ensuring it stands steady. Ensure a secure fit within the holder in an upright position before lighting. Snuff out the flame at least 2 cm from the base before it reaches the holder. Clean with a dry cloth.