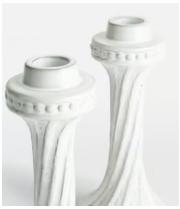

# Hillcrest Candleholders, Small, Set of Two

\$170 \$100 Regular price \$145 \$80 Member price

Handcrafted in Italy, the Hillcrest candleholders are formed into an organic silhouette that nods to the rustic interiors of Soho Farmhouse. Both are finished with a decorative dot motif and a hand-applied glaze that makes each piece unique. Combine with items from our Hillcrest range to create a coordinated table setting.

## **Details**

Material: Italian Stoneware

**Care Instructions:** Place the candle holder on a firm flat heat resistant surface ensuring it stands steady. Ensure a secure fit within the holder in an upright position before lighting. Snuff out the flame at least 2 cm from the base before it reaches the holder. Clean with a dry cloth.