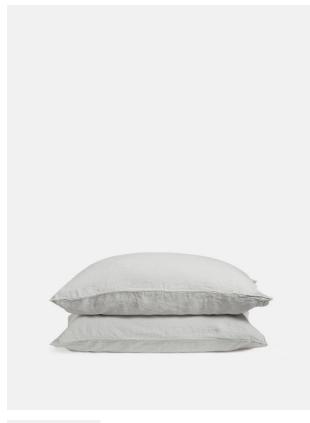

# Luna Linen Pillowcase, Light Grey, Standard, Set Of Two

\$45 Regular

\$36 Membership

# Product details

The Luna linen Standard pillowcases are crafted from 100% natural flax-fibre linen grown in Europe and woven just outside of Porto. Once individually cut and sewn, each piece goes through a laundry process, which involves dyeing and stonewashing the linen to create a soft, unique and relaxed drape. Our Luna range is breathable and durable, making it ideal for a great night's sleep.