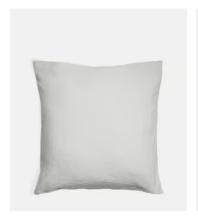

# Luna Linen Pillowcase, Light Grey, Square

\$60 \$35 Regular price \$51 \$28 Member price

The Luna linen Square pillowcase is crafted from 100% natural flax-fibre linen grown in Europe and woven just outside of Porto. Once individually cut and sewn, each piece goes through a laundry process, which involves dyeing and stonewashing the linen to create a soft, unique and relaxed drape. Our Luna range is breathable and durable, making it ideal for a great night's sleep.