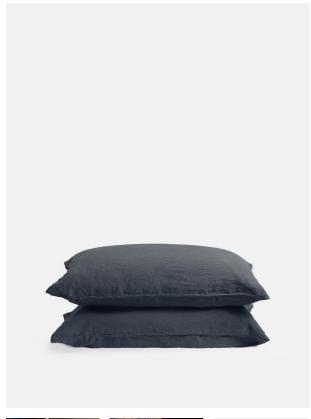

# Luna Linen Pillowcase, Navy, Standard, Set Of Two

\$45 Regular

\$36 Membership

### Product details

The Luna linen Standard pillowcases are crafted from 100% natural flax-fibre linen grown in Europe and woven just outside of Porto. Once individually cut and sewn, each piece goes through a laundry process, which involves dyeing and stonewashing the linen to create a soft, unique and relaxed drape. Our Luna range is breathable and durable, making it ideal for a great night's sleep.