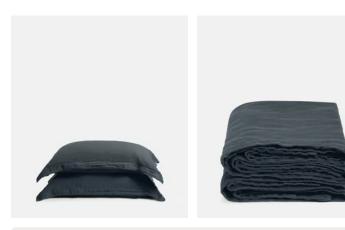

# Luna Linen Oxford Pillowcase, Standard, Navy, Set of Two

\$85\$55Regular price\$72\$44Member price

The Luna linen Oxford Standard pillowcases are crafted from 100% natural flax-fibre linen grown in Europe and woven just outside of Porto. Once individually cut and sewn, each piece goes through a laundry process, which involves dyeing and stonewashing the linen to create a soft, unique and relaxed drape. Our Luna range is breathable and durable, making it ideal for a great night's sleep.