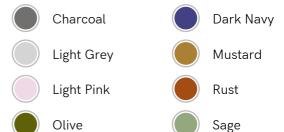

### SOHO HOME



# Luna Linen Fitted Sheet, Light Grey, Double/full

\$90 Regular

\$72 Membership

#### Available in



#### Sizes

California King, Super King, King, Double, Double/Full , Queen

#### Product details

The Luna Double fitted sheet is crafted from 100% natural flax-fibre linen grown in Europe and woven just outside of Porto. Once individually cut and sewn, each piece goes through a laundry process, which involves dyeing and stonewashing the linen to create a soft, unique and relaxed drape. Our Luna range is breathable and durable, making it ideal for a great night's sleep.

#### **Dimensions**

Product dimensions: H140 x W190 x D30cm / H55.1 x

W74.8 x D11.8"

Product weight: 2kg / 4.4lbs

Packaged or boxed dimensions: H37 x W42 x D52cm /

H14.6 x W16.5 x D20.5"

Packaged or boxed weight: 2kg / 4.4lbs

## Details

Care instructions: Machine wash at 30 degrees,

tumble dry low, do not use bl