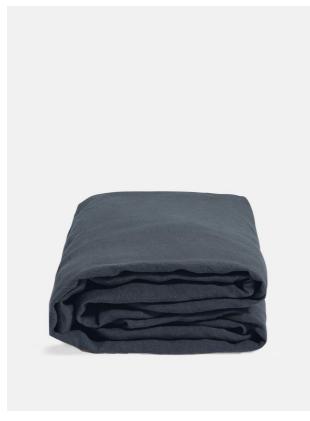

# Luna Linen Fitted Sheet, Navy, King, Us

\$135 Regular

\$108 Membership

#### Product details

The Luna King fitted sheet is crafted from 100% natural flax-fibre linen grown in Europe and woven just outside of Porto. Once individually cut and sewn, each piece goes through a laundry process, which involves dyeing and stonewashing the linen to create a soft, unique and relaxed drape. Our Luna range is breathable and durable, making it ideal for a great night's sleep.