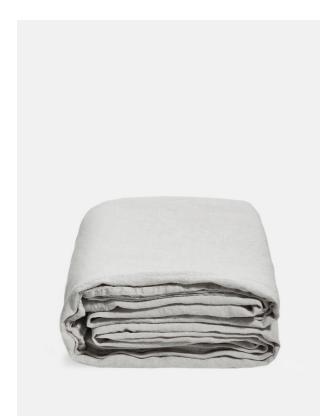

# Luna Linen Duvet Cover, Light Grey, Queen, Us

#### Product details

The Luna Queen duvet cover is crafted from 100% natural flax-fibre linen grown in Europe and woven just outside of Porto. Once individually cut and sewn, each piece goes through a laundry process, which involves dyeing and stonewashing the linen to create a soft, unique and relaxed drape. Our Luna range is breathable and durable, making it ideal for a great night's sleep.