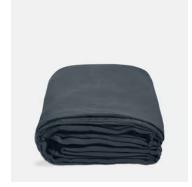

# Luna Linen Duvet Cover, Navy, California King, US

\$340 \$235 Regular price \$289 \$188 Member price

The Luna California King duvet cover is crafted from 100% natural flax-fibre linen grown in Europe and woven just outside of Porto. Once individually cut and sewn, each piece goes through a laundry process, which involves dyeing and stonewashing the linen to create a soft, unique and relaxed drape. Our Luna range is breathable and durable, making it ideal for a great night's sleep.

### **Details**

Composition: 100% Linen
Construction: Woven

Fabric: Cotton
Handmade: Yes
Pile: Cotton

Care instructions: Machine wash at 30 degrees, tumble dry low, do not

use bleach, iron at low temperature