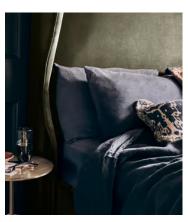

# Luna Linen Duvet Cover, Navy, California King, US

\$340 \$235 Regular price \$289 \$188 Member price

The Luna California King duvet cover is crafted from 100% natural flax-fibre linen grown in Europe and woven just outside of Porto. Once individually cut and sewn, each piece goes through a laundry process, which involves dyeing and stonewashing the linen to create a soft, unique and relaxed drape. Our Luna range is breathable and durable, making it ideal for a great night's sleep.

### **Dimensions**

**Dimensions:** H238 x W265 x D1cm / H93.7 x W104.3 x D0.4"

Weight: 3kg / 6.6lbs

Packaged weight: 3kg / 6.6lbs