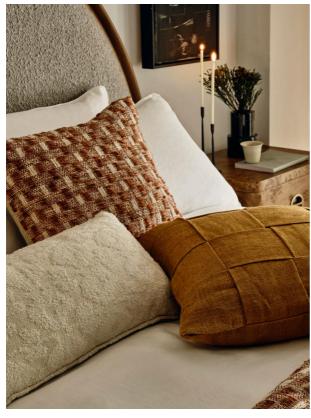

# Antonia Cushion, Rust

\$213 Regular

\$170 Membership

## Product details

The Antonia cushion is crafted from a cotton-linen blend for a textured finish. Taking cues from the neutral schemes at Soho Farmhouse, the cushion is made up of thick panels that have been woven together to create dimension.