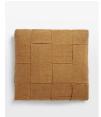

# Antonia Cushion, Rust

\$213 Regular

\$170 Membership

## Product details

The Antonia cushion is crafted from a cotton-linen blend for a textured finish. Taking cues from the neutral schemes at Soho Farmhouse, the cushion is made up of thick panels that have been woven together to create dimension.