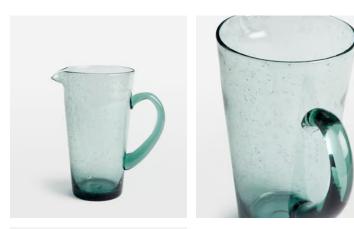

## Recycled Coloured Glass Jug

| <del>\$60</del> | \$30 | Regular price |
|-----------------|------|---------------|
| <del>\$51</del> | \$24 | Member price  |

This glass jug is crafted from 30% recycled glass. It has an emeraldgreen tint, effervescent exterior, and weighty handle. Incorporate it into your outdoor dining scheme, or use it to bring a touch of Soho House Barcelona to your table setting.