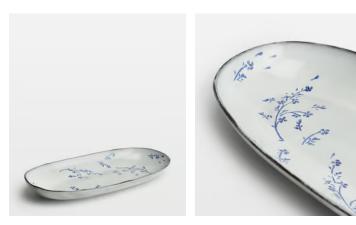

# Everly Serving Platter

\$65\$45Regular price\$55\$36Member price

Our Everly serving platter finds inspiration in the wildflower meadows that surround the Cabins at Soho Farmhouse. Each individual piece is crafted from durable stoneware in Portugal and hand-painted with a floral pattern, before being finished with a glaze that makes it completely unique. Use the serving platter to display starters at your next dinner party.

## Dimensions

Dimensions: H5 x W42 x D21cm / H2 x W16.5 x D8.3" Weight: 1kg / 2.2lbs Packaged weight: 1kg / 2.2lbs

#### Details

Materials: Stoneware Dishwasher Safe: Yes Microwave Safe: Yes Oven Safe: No