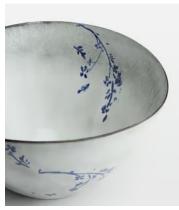

# **Everly Serving Bowl**

\$65 \$45 Regular price

\$55 \$36 Member price

Our Everly serving bowl finds inspiration in the wildflower meadows that surround the Cabins at Soho Farmhouse. Each individual piece is crafted from durable stoneware in Portugal and hand-painted with a floral pattern, before being finished with a glaze that makes it completely unique. Use the serving bowl to display cous cous or roasted vegetables at your next dinner party.