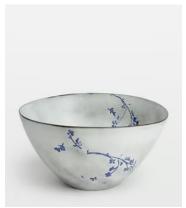

# **Everly Serving Bowl**

\$65 \$45 Regular price

\$55 \$36 Member price

Our Everly serving bowl finds inspiration in the wildflower meadows that surround the Cabins at Soho Farmhouse. Each individual piece is crafted from durable stoneware in Portugal and hand-painted with a floral pattern, before being finished with a glaze that makes it completely unique. Use the serving bowl to display cous cous or roasted vegetables at your next dinner party.