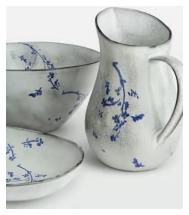

### Available in 2 shapes

Serving Platter Jug

# **Everly Serving Bowl**

\$65 \$45 Regular price

\$55 \$36 Member price

Our Everly serving bowl finds inspiration in the wildflower meadows that surround the Cabins at Soho Farmhouse. Each individual piece is crafted from durable stoneware in Portugal and hand-painted with a floral pattern, before being finished with a glaze that makes it completely unique. Use the serving bowl to display cous cous or roasted vegetables at your next dinner party.