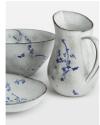

# Available in

Serving Bowl, Serving Platter, Jug

#### Product details

Our Everly jug finds inspiration in the wildflower meadows that surround the cabins at Soho Farmhouse. Each individual piece is crafted from durable stoneware in Portugal and hand painted with a floral pattern, before being finished with a glaze that makes it completely unique. Use the jug to serve fresh juice or water at your next gathering.