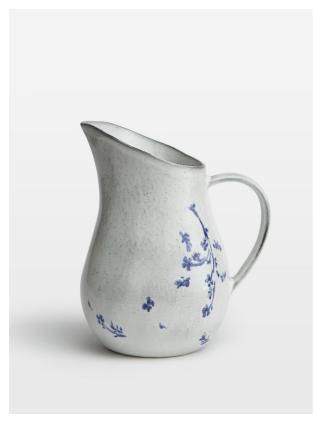

# Everly Jug

\$45 Regular

\$36 Membership

#### Product details

Our Everly jug finds inspiration in the wildflower meadows that surround the cabins at Soho Farmhouse. Each individual piece is crafted from durable stoneware in Portugal and hand painted with a floral pattern, before being finished with a glaze that makes it completely unique. Use the jug to serve fresh juice or water at your next gathering.

# **Dimensions**

Product dimensions: H23 x W19 x D14.5cm / H9.1 x

W7.5 x D5.7"

Product weight: 1kg / 2.2lbs

Packaged or boxed weight: 1kg / 2.2lbs