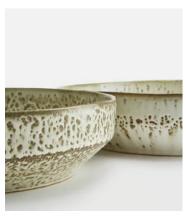

## Harpia Serving Bowl

\$75 Regular price

\$64 Member price

Taking its cues from the serveware in Soho Roc House, our Harpia serving bowl is crafted from durable stoneware and inspired by the shape of vintage ceramics. Each one is finished with a sage reactive glaze that creates unique tonal variations and speckles to mimic the shadows of light on water. Use it to serve salads or roasted vegetables.