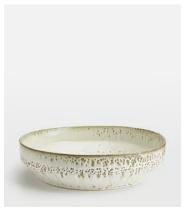

## Harpia Serving Bowl

\$75 Regular price

\$64 Member price

Taking its cues from the serveware in Soho Roc House, our Harpia serving bowl is crafted from durable stoneware and inspired by the shape of vintage ceramics. Each one is finished with a sage reactive glaze that creates unique tonal variations and speckles to mimic the shadows of light on water. Use it to serve salads or roasted vegetables.