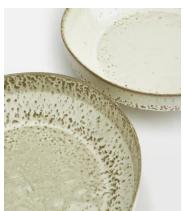

## Harpia Serving Bowl

\$75 Regular price

\$64 Member price

Taking its cues from the serveware in Soho Roc House, our Harpia serving bowl is crafted from durable stoneware and inspired by the shape of vintage ceramics. Each one is finished with a sage reactive glaze that creates unique tonal variations and speckles to mimic the shadows of light on water. Use it to serve salads or roasted vegetables.