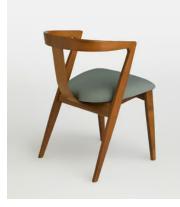

# Edwin Dining Chair, Sage Linen, US

\$1,195 Regular price \$1,016 Member price

Referencing the seating in Soho House Berlin, our Italian-made Edwin chair blends form and function. The smooth, curved support panel is crafted from one continuous piece of ash wood that has been steam bent into shape. We love the chair's deep-sit form, enhanced by a sage linen cushion.

### **Details**

Arm Height: 26"
Seat depth: 17"
Seat Width: 21"
Seat Height: 16"
Frame: Ash
Feet: Plastic glide

Assembly Required: No

Care Instructions: Dust often using a clean, soft, dry and lint-free cloth.