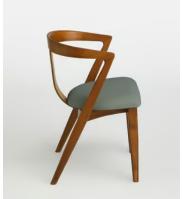

# Edwin Dining Chair, Sage Linen, US

\$1,195 Regular price \$1,016 Member price

Referencing the seating in Soho House Berlin, our Italian-made Edwin chair blends form and function. The smooth, curved support panel is crafted from one continuous piece of ash wood that has been steam bent into shape. We love the chair's deep-sit form, enhanced by a sage linen cushion.

### **Details**

Arm Height: 26"
Seat depth: 17"
Seat Width: 21"
Seat Height: 16"
Frame: Ash
Feet: Plastic glide

Assembly Required: No

Care Instructions: Dust often using a clean, soft, dry and lint-free cloth.