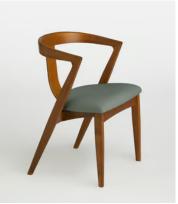

# Edwin Dining Chair, Sage Linen, US

\$1,195 Regular price \$1,016 Member price

Referencing the seating in Soho House Berlin, our Italian-made Edwin chair blends form and function. The smooth, curved support panel is crafted from one continuous piece of ash wood that has been steam bent into shape. We love the chair's deep-sit form, enhanced by a sage linen cushion.

### **Details**

Arm Height: 26"
Seat depth: 17"
Seat Width: 21"
Seat Height: 16"
Frame: Ash
Feet: Plastic glide

Assembly Required: No

Care Instructions: Dust often using a clean, soft, dry and lint-free cloth.