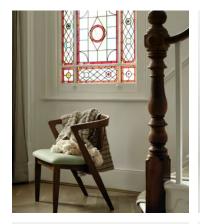

# Edwin Dining Chair, Sage Linen, US

\$1,195 Regular price \$1,016 Member price

Referencing the seating in Soho House Berlin, our Italian-made Edwin chair blends form and function. The smooth, curved support panel is crafted from one continuous piece of ash wood that has been steam bent into shape. We love the chair's deep-sit form, enhanced by a sage linen cushion.