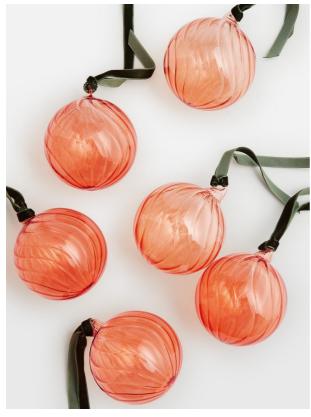

# Rosendale Baubles, Pink, Set Of Six

\$65 Regular

\$55 Membership

### Product details

Decorate your Christmas tree with our Rosendale baubles, inspired by the glassware found at DUMBO House in Brooklyn and Soho House Amsterdam. The ideal accompaniment to this year's tree, these baubles are crafted from mouth-blown glass with a distinctive spiral pattern that catches the light beautifully.