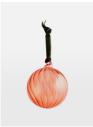

# Rosendale Baubles, Pink, Set Of Six

\$65 Regular

\$55 Membership

### Product details

Decorate your Christmas tree with our Rosendale baubles, inspired by the glassware found at DUMBO House in Brooklyn and Soho House Amsterdam. The ideal accompaniment to this year's tree, these baubles are crafted from mouth-blown glass with a distinctive spiral pattern that catches the light beautifully.