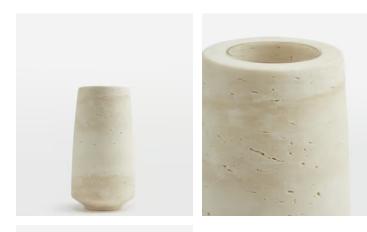

## Nola Vase, Small

 \$165
 \$115
 Regular price

 \$140
 \$92
 Member price

The wide Nola vase is crafted from travertine, a porous natural stone with distinctive character and imperfections that make each vase unique. The organic vase is designed with a removable glass liner glass liner to hold water and display flowers. Work it into a mantle arrangement to bring the natural and coastal surroundings of Soho Roc House into your home.

## Details

Assembly required: No Bathroom safe: No Construction: Indoor Material: Travertine Watertight: Yes Care instructions: Fragile, handle with care. Wipe with a damp cloth