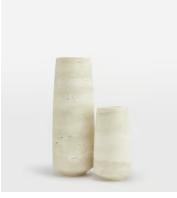

## Nola Vase, Small

 \$165
 \$115
 Regular price

 \$140
 \$92
 Member price

The wide Nola vase is crafted from travertine, a porous natural stone with distinctive character and imperfections that make each vase unique. The organic vase is designed with a removable glass liner glass liner to hold water and display flowers. Work it into a mantle arrangement to bring the natural and coastal surroundings of Soho Roc House into your home.