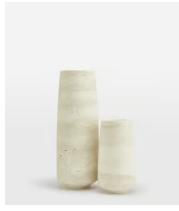

## Nola Vase, Tall

\$195 \$135 Regular price \$166 \$108 Member price

The tall Nola vase is crafted from travertine, a porous natural stone with distinctive character and imperfections that make each vase unique. It's designed with a removeable glass liner to hold water and display flowers. Work it into a mantelpiece arrangement to bring the coastal surroundings of Soho Roc House into your home.

## **Dimensions**

**Dimensions:** H35.5 x W7.8 x D10.6cm / H14 x W3.1 x D4.2"

Weight: 7kg / 15.4lbs

Packaged dimensions: H51 x W33 x D26cm / H20.1 x W13 x D10.2"

Packaged weight: 7kg / 15.4lbs