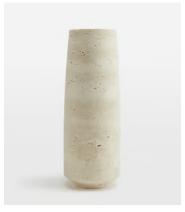

## Nola Vase, Tall

\$195 \$135 Regular price \$166 \$108 Member price

The tall Nola vase is crafted from travertine, a porous natural stone with distinctive character and imperfections that make each vase unique. It's designed with a removeable glass liner to hold water and display flowers. Work it into a mantelpiece arrangement to bring the coastal surroundings of Soho Roc House into your home.