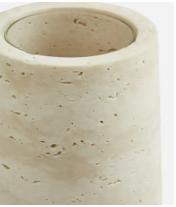

## Nola Vase, Tall

\$195 \$135 Regular price \$166 \$108 Member price

The tall Nola vase is crafted from travertine, a porous natural stone with distinctive character and imperfections that make each vase unique. It's designed with a removeable glass liner to hold water and display flowers. Work it into a mantelpiece arrangement to bring the coastal surroundings of Soho Roc House into your home.

## **Details**

Assembly required: No
Bathroom safe: No
Construction: Indoor
Material: Travertine
Watertight: Yes

Care instructions: Fragile, handle with care. Wipe with a damp cloth