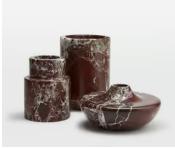

## Alma Vase, Wide

 \$165
 \$80
 Regular price

 \$140
 \$64
 Member price

The Alma vase is a decorative accessory cut from a weighty Rosso Levanto marble from Turkey, with deep cherry-red tones and white veining in the stone. It has a short, rounded base and slim neck for a contrasting design finish. Display with other marble pieces, including our Alma and Emilia vases to mirror the marble decor seen at 180 House.