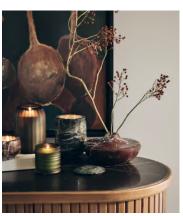

## Alma Vase, Wide

 \$165
 \$80
 Regular price

 \$140
 \$64
 Member price

The Alma vase is a decorative accessory cut from a weighty Rosso Levanto marble from Turkey, with deep cherry-red tones and white veining in the stone. It has a short, rounded base and slim neck for a contrasting design finish. Display with other marble pieces, including our Alma and Emilia vases to mirror the marble decor seen at 180 House.