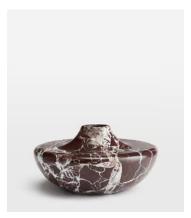

## Alma Vase, Wide

 \$165
 \$80
 Regular price

 \$140
 \$64
 Member price

The Alma vase is a decorative accessory cut from a weighty Rosso Levanto marble from Turkey, with deep cherry-red tones and white veining in the stone. It has a short, rounded base and slim neck for a contrasting design finish. Display with other marble pieces, including our Alma and Emilia vases to mirror the marble decor seen at 180 House.