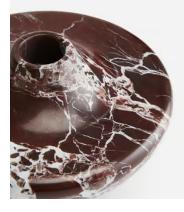

## Alma Vase, Wide

 \$165
 \$80
 Regular price

 \$140
 \$64
 Member price

The Alma vase is a decorative accessory cut from a weighty Rosso Levanto marble from Turkey, with deep cherry-red tones and white veining in the stone. It has a short, rounded base and slim neck for a contrasting design finish. Display with other marble pieces, including our Alma and Emilia vases to mirror the marble decor seen at 180 House.