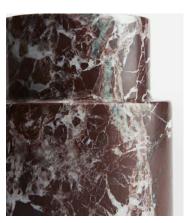

## Alma Vase, Medium

\$125 Regular price \$106 Member price

The Alma vase is a decorative accessory cut from a weighty Rosso Levanto marble from Turkey, with deep cherry-red tones and white veining in the stone. Display with other marble pieces, including our Alma and Emilia vases to mirror the marble decor seen at 180 House.