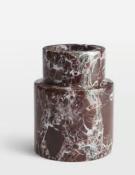

## Alma Vase, Medium

\$125 Regular price \$106 Member price

The Alma vase is a decorative accessory cut from a weighty Rosso Levanto marble from Turkey, with deep cherry-red tones and white veining in the stone. Display with other marble pieces, including our Alma and Emilia vases to mirror the marble decor seen at 180 House.