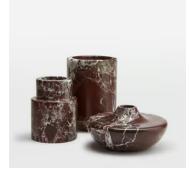

## Alma Vase, Medium

\$125 Regular price \$106 Member price

The Alma vase is a decorative accessory cut from a weighty Rosso Levanto marble from Turkey, with deep cherry-red tones and white veining in the stone. Display with other marble pieces, including our Alma and Emilia vases to mirror the marble decor seen at 180 House.