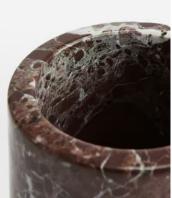

## Alma Vase, Large

\$165 Regular price \$140 Member price

The Alma vase is a decorative accessory cut from a natural Red marble, with distinctive veining in the stone. Display with other marble pieces, including our Alma and Emilia vases to mirror the marble decor seen at 180 House.