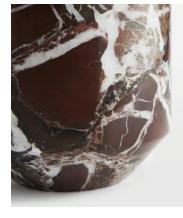

## Alma Vase, Large

\$165 Regular price \$140 Member price

The Alma vase is a decorative accessory cut from a natural Red marble, with distinctive veining in the stone. Display with other marble pieces, including our Alma and Emilia vases to mirror the marble decor seen at 180 House.