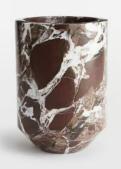

## Alma Vase, Large

\$165 Regular price \$140 Member price

The Alma vase is a decorative accessory cut from a natural Red marble, with distinctive veining in the stone. Display with other marble pieces, including our Alma and Emilia vases to mirror the marble decor seen at 180 House.