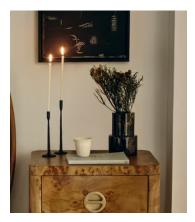

## Sesso Vase, Tall

\$165 \$80 Regular price \$140 \$64 Member price

The Sesso vase is a decorative accessory cut from a natural black marble with distinctive veining in the stone. Display with other marble pieces, including our Alma and Emilia vases, to mirror the decor seen at 180 House.