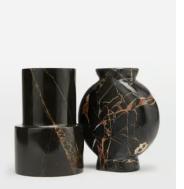

## Sesso Vase, Tall

\$165 \$80 Regular price \$140 \$64 Member price

The Sesso vase is a decorative accessory cut from a natural black marble with distinctive veining in the stone. Display with other marble pieces, including our Alma and Emilia vases, to mirror the decor seen at 180 House.