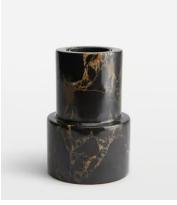

## Sesso Vase, Tall

\$165 \$80 Regular price \$140 \$64 Member price

The Sesso vase is a decorative accessory cut from a natural black marble with distinctive veining in the stone. Display with other marble pieces, including our Alma and Emilia vases, to mirror the decor seen at 180 House.

## **Dimensions**

**Dimensions:** H18 x W12.2 x D9.5cm / H7.1 x W4.8 x D3.7"

Weight: 3kg / 6.6lbs

Packaged dimensions: H43 x W27 x D25cm / H16.9 x W10.6 x D9.8"

Packaged weight: 3kg / 6.6lbs

## **Details**

Assembly required: No
Bathroom safe: No
Construction: Indoor
Material: Marble
Watertight: Yes

Care instructions: Fragile, handle with care. Wipe with a damp cloth