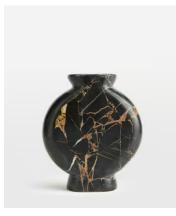

## Sesso Vase, Wide

 \$165
 \$115
 Regular price

 \$140
 \$92
 Member price

The Sesso vase is a decorative accessory cut from a natural black marble with distinctive veining in the stone. Display with other marble pieces, including our Alma and Emilia vases, to mirror the decor seen at 180 House.