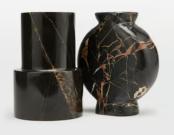

## Sesso Vase, Wide

 \$165
 \$115
 Regular price

 \$140
 \$92
 Member price

The Sesso vase is a decorative accessory cut from a natural black marble with distinctive veining in the stone. Display with other marble pieces, including our Alma and Emilia vases, to mirror the decor seen at 180 House.