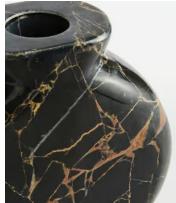

## Sesso Vase, Wide

 \$165
 \$115
 Regular price

 \$140
 \$92
 Member price

The Sesso vase is a decorative accessory cut from a natural black marble with distinctive veining in the stone. Display with other marble pieces, including our Alma and Emilia vases, to mirror the decor seen at 180 House.

## Details

Assembly required: No Bathroom safe: No Construction: Indoor Material: Marble Watertight: Yes Care instructions: Fragile, handle with care. Wipe with a damp cloth