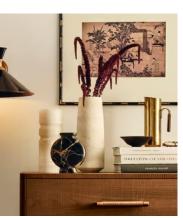

## Sesso Vase, Wide

 \$165
 \$115
 Regular price

 \$140
 \$92
 Member price

The Sesso vase is a decorative accessory cut from a natural black marble with distinctive veining in the stone. Display with other marble pieces, including our Alma and Emilia vases, to mirror the decor seen at 180 House.