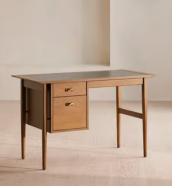

# Aldo Desk

\$2,495 Regular price \$2,121 Member price

Crafted from solid oak to create a compact silhouette ideal for smaller workspaces, finished with a leather top and marble handles.

Combining simplicity with function, the Aldo desk takes its style cues from 180 House. Crafted from solid oak, the compact design is fitted with two side drawers to keep your home workspace free from clutter. A smooth-leather inlay at the top is complemented by handles crafted from brass and Black Marquina marble.

### Dimensions

Dimensions: H76 x W120 x D60cm / H30 x W47 x D24" Weight: 49kg / 108lbs Packaged dimensions: H99 x W129 x D69cm / H39 x W50.8 x D27.2"

#### Details

Assembly required: No Drawer height: 2.4" Drawer width: 9.8" Fabric: Leather Feet: Plastic Glide Frame: Oak Wood Hardware: Steel Material: Oak Wood, Plywood, MDF, Oak Veneer, Leather, Black Marquina Marble and Steel