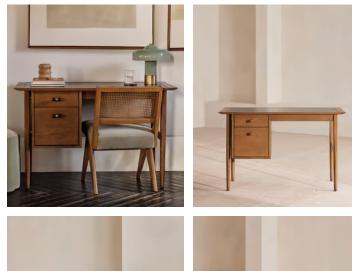

# Aldo Desk

\$2,495 Regular price \$2,121 Member price

Crafted from solid oak to create a compact silhouette ideal for smaller workspaces, finished with a leather top and marble handles.

Combining simplicity with function, the Aldo desk takes its style cues from 180 House. Crafted from solid oak, the compact design is fitted with two side drawers to keep your home workspace free from clutter. A smooth-leather inlay at the top is complemented by handles crafted from brass and Black Marquina marble.

### Dimensions

Dimensions: H76 x W120 x D60cm / H30 x W47 x D24" Weight: 49kg / 108lbs Packaged dimensions: H99 x W129 x D69cm / H39 x W50.8 x D27.2"

#### Details

Assembly required: No Drawer height: 2.4" Drawer width: 9.8" Fabric: Leather Feet: Plastic Glide Frame: Oak Wood Hardware: Steel Material: Oak Wood, Plywood, MDF, Oak Veneer, Leather, Black Marquina Marble and Steel