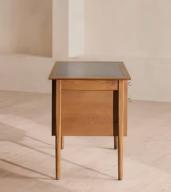

# Aldo Desk

\$2,495 Regular price \$2,121 Member price

Crafted from solid oak to create a compact silhouette ideal for smaller workspaces, finished with a leather top and marble handles.

Combining simplicity with function, the Aldo desk takes its style cues from 180 House. Crafted from solid oak, the compact design is fitted with two side drawers to keep your home workspace free from clutter. A smooth-leather inlay at the top is complemented by handles crafted from brass and Black Marquina marble.

### Dimensions

Dimensions: H76 x W120 x D60cm / H30 x W47 x D24" Weight: 49kg / 108lbs Packaged dimensions: H99 x W129 x D69cm / H39 x W50.8 x D27.2"

#### Details

Assembly required: No Drawer height: 2.4" Drawer width: 9.8" Fabric: Leather Feet: Plastic Glide Frame: Oak Wood Hardware: Steel Material: Oak Wood, Plywood, MDF, Oak Veneer, Leather, Black Marquina Marble and Steel