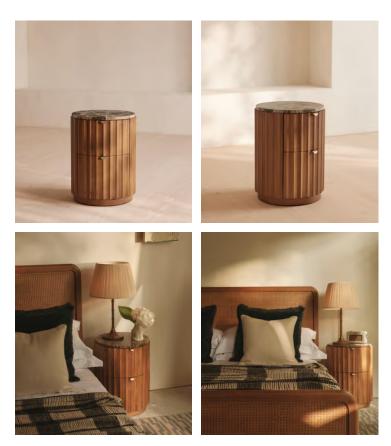

# Railton Bedside Table, Dark Emperador Marble

\$1,395 Regular price \$1,186 Member price

A cylindrical shape is carved from fluted oak wood and finished with a Spanish Dark Emperador marble top.

The Railton bedside table combines mid-toned oak wood with a honed marble top to mirror the finishes seen throughout Soho House Rome. Detailed with ridged carvings around its cylindrical silhouette for a sculptural finish, it's fitted with two drawers with brass handles.

### Dimensions

Dimensions: H60 x W46 x D46cm / H24 x W18 x D18" Weight: 33kg / 72.8lbs Packaged dimensions: H78 x W55 x D55cm / H30.7 x W21.7 x D21.7"

#### Details

Assembly required: No Drawer dimensions: H15.3 x W27 x D34.4cm Feet: Plastic glide Finish: Mid-tone Oak, Antique Brass and honed Marble

Frame: Oak Wood

Handles: Steel

**Material**: Oak Wood, Poplar Wood, MDF, Oak Veneer, Dark Emperador Marble and Steel