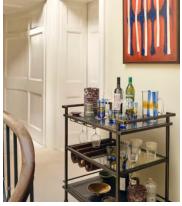

# Portnall Bar Cart, Black Marquina Marble

\$2,495 Regular price \$2,121 Member price

Storage space comes in the form of clear glass and black Marquina marble shelves, as well as leather slings for bottles.

Designed to echo the mixed textures seen throughout White City House, the Portnall bar cart combines a blackened brass frame with shelves carved from Spanish black Marquina marble. A clear glass middle shelf is designed for displaying glassware, bar utensils or recipe books, while an adjustable wine rack and three leather slings offer space for wine bottles and spirits.