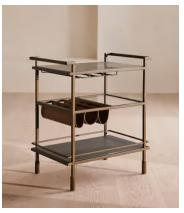

Designed to echo the mixed textures seen throughout White City House, the Portnall bar cart combines a blackened brass frame with shelves carved from Spanish black Marquina marble. A clear glass middle shelf is designed for displaying glassware, bar utensils or recipe books, while an adjustable wine rack and three leather slings offer space for wine bottles and spirits.

#### **Bottom Shelf:**

Height: 42cm Width: 65cm Depth: 46cm