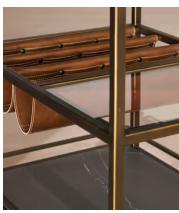

Designed to echo the mixed textures seen throughout White City House, the Portnall bar cart combines a blackened brass frame with shelves carved from Spanish black Marquina marble. A clear glass middle shelf is designed for displaying glassware, bar utensils or recipe books, while an adjustable wine rack and three leather slings offer space for wine bottles and spirits.

#### Slings:

Height: 12cm Width: 10cm Depth: 49cm