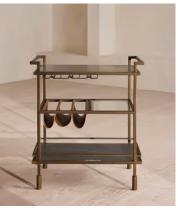

Designed to echo the mixed textures seen throughout White City House, the Portnall bar cart combines a blackened brass frame with shelves carved from Spanish black Marquina marble. A clear glass middle shelf is designed for displaying glassware, bar utensils or recipe books, while an adjustable wine rack and three leather slings offer space for wine bottles and spirits.

#### Slings:

Height: 12cm Width: 10cm Depth: 49cm