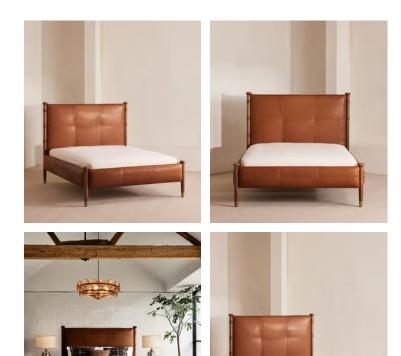

## Paolo Bed, Sycamore Leather, Queen, US

Taking its cues from the bedrooms at Soho House Rome, our Paolo bed is beautifully made from Italian chestnut leather and solid walnut uprights with leather straps and antique brass foot caps. A classic, tan leather headboard is characterised by intricately stitched panelling for a heritage feel. Make it the focal point of your bedroom with warm tones through soft textiles.

Please note, leather is a naturally occurring product so expect variation in colour and grain.