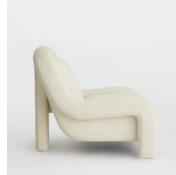

## Ellis Chair, Boucle Natural

\$2,295 Regular price \$1,951 Member price

A generously sized seat upholstered in tactile boucle for added comfort.

Inspired by the interiors of 180 House, the contemporary, swooped frame of our Ellis chair is designed to put a modern twist on traditional sculptural styles. Its generous, upholstered seat is set on three feet to create a floating aesthetic.