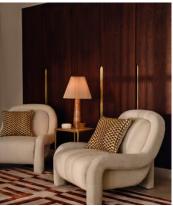

## Ellis Chair, Boucle Natural

\$2,295 Regular price \$1,951 Member price

A generously sized seat upholstered in tactile boucle for added comfort.

Inspired by the interiors of 180 House, the contemporary, swooped frame of our Ellis chair is designed to put a modern twist on traditional sculptural styles. Its generous, upholstered seat is set on three feet to create a floating aesthetic.