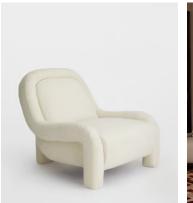

## Ellis Chair, Boucle Natural

\$2,295 Regular price \$1,951 Member price

A generously sized seat upholstered in tactile boucle for added comfort.

Inspired by the interiors of 180 House, the contemporary, swooped frame of our Ellis chair is designed to put a modern twist on traditional sculptural styles. Its generous, upholstered seat is set on three feet to create a floating aesthetic.