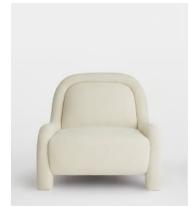

## Ellis Chair, Boucle Natural

\$2,295 Regular price \$1,951 Member price

A generously sized seat upholstered in tactile boucle for added comfort.

Inspired by the interiors of 180 House, the contemporary, swooped frame of our Ellis chair is designed to put a modern twist on traditional sculptural styles. Its generous, upholstered seat is set on three feet to create a floating aesthetic.