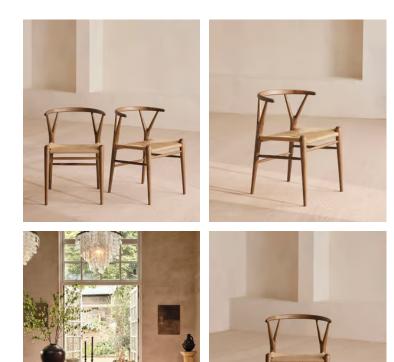

## Pair of Sitwell Dining Chairs Walnut US

\$2,195 Regular price \$1,866 Member price

Referencing the seating styles at Little Beach House Barcelona, Sitwell is our modern take on mid-century dining chairs. Handmade in Italy, the chairs have a curved back with a rope cord seat - a unique seating option for design-led homes.

## Dimensions

Dimensions: H76.5 x W55.5 x D52cm / H30.1 x W21.9 x D20.5" Weight: 6.3kg / 13.9lbs

## Details

Assembly required: No Filling: Foam Frame: Walnut Wood Material: Walnut and Cord Removable cushions: No Removable legs: No Seat depth: 19.1" Seat height: 18.5" Seat width: 19.5"

**Care instructions:** Dust often using a clean, soft, dry and lint-free cloth. Blot spills immediately and wipe with a clean, damp, cloth. We do not recommend the use of chemical cleansers, abrasives or furniture polish. Avoid contact with water and other liquids.