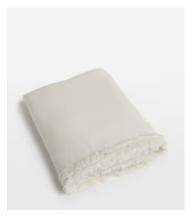

## Whitney Linen Tablecloth Cream, 170 x 250cm

\$140 Regular price \$119 Member price

The Whitney linen tablecloth is handmade and woven from 100% linen. Lightly textured with subtle fringing, the tablecloth has a rustic feel, which makes it a great base for barbecues or special occasion dinners.