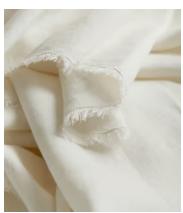

## Whitney Linen Tablecloth Cream, 170 x 250cm

\$140 Regular price \$119 Member price

The Whitney linen tablecloth is handmade and woven from 100% linen. Lightly textured with subtle fringing, the tablecloth has a rustic feel, which makes it a great base for barbecues or special occasion dinners.

## **Details**

Composition: 100% Linen
Construction: Woven

Fabric: Linen
Handmade: Yes
Pile: Linen

Care instructions: Machine wash cold, do not tumble dry, iron on a low

setting