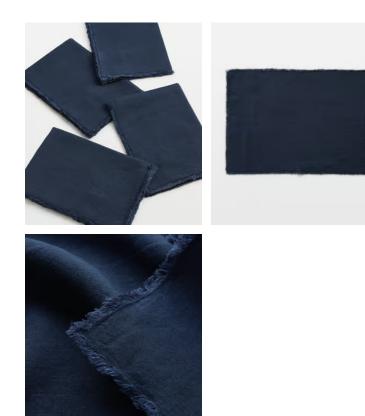

# Whitney Linen Placemats Navy, Set of Four

| <del>\$80</del> | \$60 | Regular price |
|-----------------|------|---------------|
| <del>\$68</del> | \$48 | Member price  |

The Whitney linen placemats are handmade and woven from 100% linen. Lightly textured with subtle fringing, the napkins have a rustic feel, which makes them great for casual everyday dining.