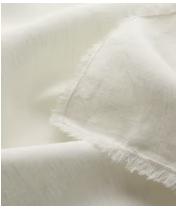

# Whitney Linen Napkins Cream, set of four

\$80 Regular price

\$68 Member price

The Whitney linen napkins are handmade and woven from 100% linen. Lightly textured with subtle fringing, the napkins have a rustic feel, which makes them great for casual everyday dining.