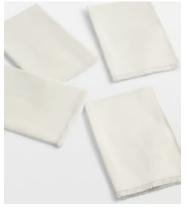

# Whitney Linen Napkins Cream, set of four

\$80 Regular price

\$68 Member price

The Whitney linen napkins are handmade and woven from 100% linen. Lightly textured with subtle fringing, the napkins have a rustic feel, which makes them great for casual everyday dining.