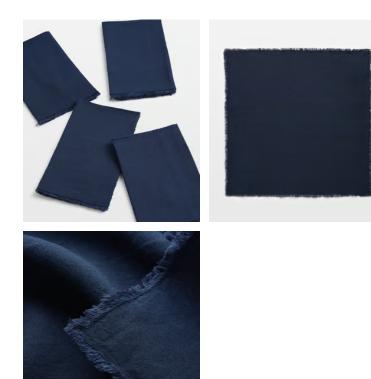

## Whitney Linen Napkins Navy, set of four

\$80 Regular price\$68 Member price

The Whitney linen napkins are handmade and woven from 100% linen. Lightly textured with subtle fringing, the napkins have a rustic feel, which makes them great for casual everyday dining.